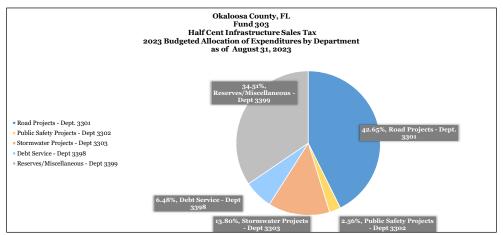

## **Expenditure Data**

Sales Tax Expenditure Budget: Use of the sales tax revenues are accounted for in four primary departments, Road Projects (3301), Public Safety Projects (3302), Stormwater Projects (3303), and Debt Service (3398). In addition, budgeted revenues not yet dedicated to a specific project are maintained in a Reserves/Miscellaneous Department (3399).

|                                    |           | <u>B</u> 1 | ıdge | e <u>t</u> | <u>Actual</u> |            |    |           |    |                  |    |                             |                               |  |
|------------------------------------|-----------|------------|------|------------|---------------|------------|----|-----------|----|------------------|----|-----------------------------|-------------------------------|--|
| <u>Title</u>                       | FY - 2022 |            |      | FY - 2023  |               | Prior FY's |    | FY - 2022 |    | <u>FY - 2023</u> | E  | Expensed Since<br>Inception | % of Expenditures<br>by Dept. |  |
| Road Projects - Dept. 3301         | \$        | 13,665,266 | \$   | 27,031,777 | \$            | 5,691,773  | \$ | 3,446,075 | \$ | 5,252,207        | \$ | 14,390,055                  | 38%                           |  |
| Public Safety Projects - Dept 3302 | \$        | 337,783    | \$   | 1,624,071  | \$            | 8,738,920  | \$ | (13,286)  | \$ | 177,087          | \$ | 8,902,720                   | 23%                           |  |
| Stormwater Projects - Dept 3303    | \$        | 5,261,652  | \$   | 8,747,114  | \$            | 1,748,313  | \$ | 4,093,688 | \$ | 2,479,567        | \$ | 8,321,569                   | 22%                           |  |
| Debt Service - Dept 3398           | \$        | 1,274,878  | \$   | 4,104,200  | \$            | 1,714,396  | \$ | 1,274,878 | \$ | 3,762,183        | \$ | 6,751,457                   | 18%                           |  |
| Reserves/Miscellaneous - Dept 3399 | \$        | 29,707,072 | \$   | 21,875,040 | \$            | -          | \$ | -         | \$ | -                | \$ | -                           | 0%                            |  |
| Total Expenditures                 | \$        | 50,246,651 | \$   | 63,382,202 | \$            | 17,893,402 | \$ | 8,801,355 | \$ | 11,671,045       | \$ | 38,365,801                  | 100%                          |  |