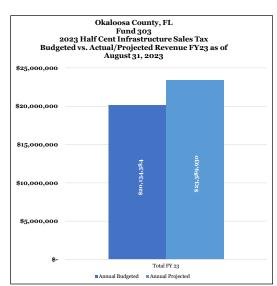

|                            | <u>Budget</u> |            |    |            |    |            | <u>Actu</u>      | <u>Projection</u> |                  |      |                  |    |                |
|----------------------------|---------------|------------|----|------------|----|------------|------------------|-------------------|------------------|------|------------------|----|----------------|
|                            |               | FY - 2022  |    | FY - 2023  |    | Prior FY's | FY - 2022        | FY - 2023         | Rec'd to Date    | FY23 | Actual/Projected | Ac | tual/Projected |
| Surtax Receipts            | \$            | 19,378,400 | \$ | 20,049,384 | \$ | 48,082,422 | \$<br>21,769,843 | \$<br>18,289,077  | \$<br>88,141,341 | \$   | 23,389,930       | \$ | 93,242,194     |
| Interest Earned            | \$            | -          | \$ | 85,000     | \$ | 342,026    | \$<br>236,444    | \$<br>1,234,012   | \$<br>1,812,482  |      |                  | \$ | 1,812,482      |
| Carry Forward - Prior Year | \$            | 30,868,251 | \$ | 43,247,818 |    |            |                  |                   |                  |      |                  |    |                |
| Total Revenue              | \$            | 50,246,651 | \$ | 63,382,202 | \$ | 48,424,447 | \$<br>22,006,287 | \$<br>19,523,089  | \$<br>89,953,823 | \$   | 23,389,930       | \$ | 95,054,676     |

Actual/Projected Revenue \$ 95,054,676

Actual Expensed \$ 38,365,801

Total Remaining \$ 56,688,875

\*Oct, Jan, Apr & Jul projection includes quartertly distribution.