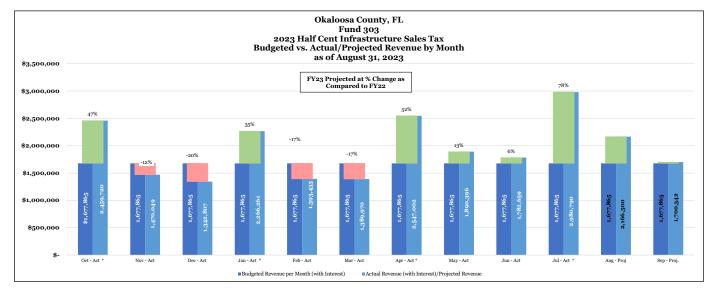

## Revenue Data

Sales Tax Revenue Budget: These funds are transferred to Okaloosa from the Florida Department of Revenue on or around the 25th of the month following collection including interest earned.

|                            | <u>Budget</u> |            |    |            |    |            | <u>Actu</u>      | <u>Projection</u> |                  |      |                  |    |                |
|----------------------------|---------------|------------|----|------------|----|------------|------------------|-------------------|------------------|------|------------------|----|----------------|
|                            |               | FY - 2022  |    | FY - 2023  |    | Prior FY's | FY - 2022        | FY - 2023         | Rec'd to Date    | FY23 | Actual/Projected | Ac | tual/Projected |
| Surtax Receipts            | \$            | 19,378,400 | \$ | 20,049,384 | \$ | 48,082,422 | \$<br>21,769,843 | \$<br>18,289,077  | \$<br>88,141,341 | \$   | 23,389,930       | \$ | 93,242,194     |
| Interest Earned            | \$            | -          | \$ | 85,000     | \$ | 342,026    | \$<br>236,444    | \$<br>1,234,012   | \$<br>1,812,482  |      |                  | \$ | 1,812,482      |
| Carry Forward - Prior Year | \$            | 30,868,251 | \$ | 43,247,818 |    |            |                  |                   |                  |      |                  |    |                |
| Total Revenue              | \$            | 50,246,651 | \$ | 63,382,202 | \$ | 48,424,447 | \$<br>22,006,287 | \$<br>19,523,089  | \$<br>89,953,823 | \$   | 23,389,930       | \$ | 95,054,676     |

Actual/Projected Revenue \$ 95,054,676

Actual Expensed \$ 38,365,801

Total Remaining \$ 56,688,875

\*Oct, Jan, Apr & Jul projection includes quartertly distribution.