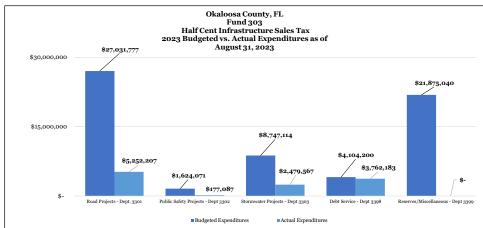

## **Expenditure Data**

Sales Tax Expenditure Budget: Use of the sales tax revenues are accounted for in four primary departments, Road Projects (3301), Public Safety Projects (3302), Stormwater Projects (3303), and Debt Service (3398). In addition, budgeted revenues not yet dedicated to a specific project are maintained in a Reserves/Miscellaneous Department (3399).

|                                    |           | <u>B</u> 1 | ıdge | e <u>t</u> | <u>Actual</u> |            |    |           |    |                  |    |                             |                               |  |
|------------------------------------|-----------|------------|------|------------|---------------|------------|----|-----------|----|------------------|----|-----------------------------|-------------------------------|--|
| <u>Title</u>                       | FY - 2022 |            |      | FY - 2023  |               | Prior FY's |    | FY - 2022 |    | <u>FY - 2023</u> | E  | Expensed Since<br>Inception | % of Expenditures<br>by Dept. |  |
| Road Projects - Dept. 3301         | \$        | 13,665,266 | \$   | 27,031,777 | \$            | 5,691,773  | \$ | 3,446,075 | \$ | 5,252,207        | \$ | 14,390,055                  | 38%                           |  |
| Public Safety Projects - Dept 3302 | \$        | 337,783    | \$   | 1,624,071  | \$            | 8,738,920  | \$ | (13,286)  | \$ | 177,087          | \$ | 8,902,720                   | 23%                           |  |
| Stormwater Projects - Dept 3303    | \$        | 5,261,652  | \$   | 8,747,114  | \$            | 1,748,313  | \$ | 4,093,688 | \$ | 2,479,567        | \$ | 8,321,569                   | 22%                           |  |
| Debt Service - Dept 3398           | \$        | 1,274,878  | \$   | 4,104,200  | \$            | 1,714,396  | \$ | 1,274,878 | \$ | 3,762,183        | \$ | 6,751,457                   | 18%                           |  |
| Reserves/Miscellaneous - Dept 3399 | \$        | 29,707,072 | \$   | 21,875,040 | \$            | -          | \$ | -         | \$ | -                | \$ | -                           | 0%                            |  |
| Total Expenditures                 | \$        | 50,246,651 | \$   | 63,382,202 | \$            | 17,893,402 | \$ | 8,801,355 | \$ | 11,671,045       | \$ | 38,365,801                  | 100%                          |  |