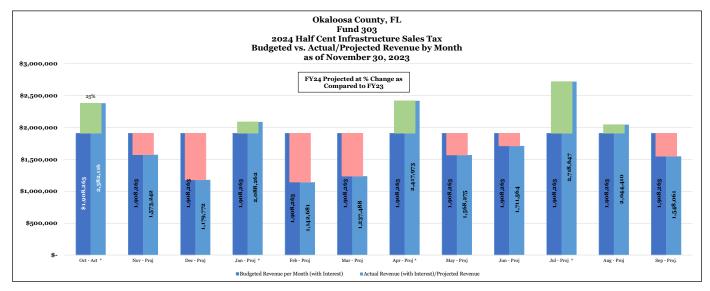

## Revenue Data

Sales Tax Revenue Budget: These funds are transferred to Okaloosa from the Florida Department of Revenue on or around the 25th of the month following collection including interest earned.

|                            | <u>Budget</u> |            |    |            |    |            | <u>Actu</u>      | <u>Projection</u> |                  |      |                  |    |                |
|----------------------------|---------------|------------|----|------------|----|------------|------------------|-------------------|------------------|------|------------------|----|----------------|
|                            |               | FY - 2023  |    | FY - 2024  |    | Prior FY's | FY - 2023        | FY - 2024         | Rec'd to Date    | FY24 | Actual/Projected | Ac | tual/Projected |
| Surtax Receipts            | \$            | 20,403,384 | \$ | 22,749,151 | \$ | 69,852,264 | \$<br>22,004,325 | \$<br>2,209,829   | \$<br>94,066,418 | \$   | 21,612,492       | \$ | 113,469,080    |
| Interest Earned            | \$            | -          | \$ | 150,000    | \$ | 578,470    | \$<br>1,514,112  | \$<br>332,925     | \$<br>2,425,507  |      |                  | \$ | 2,425,507      |
| Carry Forward - Prior Year | \$            | 43,247,818 | \$ | 41,400,000 |    |            |                  |                   |                  |      |                  |    |                |
| Total Revenue              | \$            | 63,651,202 | \$ | 64,299,151 | \$ | 70,430,734 | \$<br>23,518,437 | \$<br>2,542,754   | \$<br>96,491,924 | \$   | 21,612,492       | \$ | 115,894,587    |

Actual/Projected Revenue \$ 115,894,587

Actual Expensed \$ 43,971,633

Total Remaining \$ 71,922,955

\*Oct, Jan, Apr & Jul projection includes quartertly distribution.