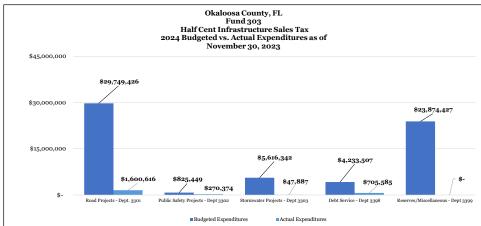

## **Expenditure Data**

Sales Tax Expenditure Budget: Use of the sales tax revenues are accounted for in four primary departments, Road Projects (3301), Public Safety Projects (3302), Stormwater Projects (3303), and Debt Service (3398). In addition, budgeted revenues not yet dedicated to a specific project are maintained in a Reserves/Miscellaneous Department (3399).

|                                    |                  | <u>Bı</u>  | ıdge | e <u>t</u> | <u>Actual</u> |            |    |            |    |                  |    |                             |                               |  |
|------------------------------------|------------------|------------|------|------------|---------------|------------|----|------------|----|------------------|----|-----------------------------|-------------------------------|--|
| <u>Title</u>                       | <u>FY - 2023</u> |            |      | FY - 2024  |               | Prior FY's |    | FY - 2023  |    | <u>FY - 2024</u> | I  | Expensed Since<br>Inception | % of Expenditures<br>by Dept. |  |
| Road Projects - Dept. 3301         | \$               | 27,181,217 | \$   | 29,749,426 | \$            | 9,137,848  | \$ | 7,598,558  | \$ | 1,600,616        | \$ | 18,337,021                  | 42%                           |  |
| Public Safety Projects - Dept 3302 | \$               | 1,705,171  | \$   | 825,449    | \$            | 8,725,634  | \$ | 177,087    | \$ | 270,374          | \$ | 9,173,094                   | 21%                           |  |
| Stormwater Projects - Dept 3303    | \$               | 9,689,214  | \$   | 5,616,342  | \$            | 5,842,001  | \$ | 2,772,571  | \$ | 47,887           | \$ | 8,662,459                   | 20%                           |  |
| Debt Service - Dept 3398           | \$               | 4,104,200  | \$   | 4,233,507  | \$            | 2,989,274  | \$ | 4,104,200  | \$ | 705,585          | \$ | 7,799,059                   | 18%                           |  |
| Reserves/Miscellaneous - Dept 3399 | \$               | 22,910,300 | \$   | 23,874,427 | \$            | -          | \$ | -          | \$ | -                | \$ | -                           | 0%                            |  |
| Total Expenditures                 | \$               | 65,590,102 | \$   | 64,299,151 | \$            | 26,694,757 | \$ | 14,652,415 | \$ | 2,624,461        | \$ | 43,971,633                  | 100%                          |  |