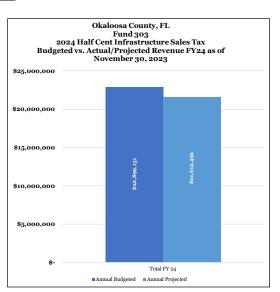

|                            | <u>Budget</u> |            |    |            |    |            | <u>Actu</u>      | <u>Projection</u> |                  |      |                  |    |                |
|----------------------------|---------------|------------|----|------------|----|------------|------------------|-------------------|------------------|------|------------------|----|----------------|
|                            |               | FY - 2023  |    | FY - 2024  |    | Prior FY's | FY - 2023        | FY - 2024         | Rec'd to Date    | FY24 | Actual/Projected | Ac | tual/Projected |
| Surtax Receipts            | \$            | 20,403,384 | \$ | 22,749,151 | \$ | 69,852,264 | \$<br>22,004,325 | \$<br>2,209,829   | \$<br>94,066,418 | \$   | 21,612,492       | \$ | 113,469,080    |
| Interest Earned            | \$            | -          | \$ | 150,000    | \$ | 578,470    | \$<br>1,514,112  | \$<br>332,925     | \$<br>2,425,507  |      |                  | \$ | 2,425,507      |
| Carry Forward - Prior Year | \$            | 43,247,818 | \$ | 41,400,000 |    |            |                  |                   |                  |      |                  |    |                |
| Total Revenue              | \$            | 63,651,202 | \$ | 64,299,151 | \$ | 70,430,734 | \$<br>23,518,437 | \$<br>2,542,754   | \$<br>96,491,924 | \$   | 21,612,492       | \$ | 115,894,587    |

Actual/Projected Revenue \$ 115,894,587

Actual Expensed \$ 43,971,633

Total Remaining \$ 71,922,955

\*Oct, Jan, Apr & Jul projection includes quartertly distribution.