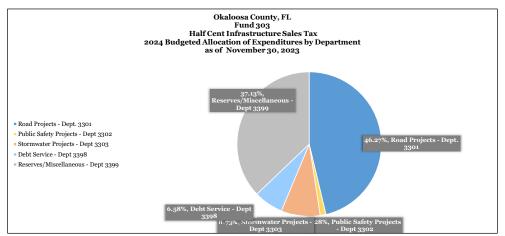

## **Expenditure Data**

Sales Tax Expenditure Budget: Use of the sales tax revenues are accounted for in four primary departments, Road Projects (3301), Public Safety Projects (3302), Stormwater Projects (3303), and Debt Service (3398). In addition, budgeted revenues not yet dedicated to a specific project are maintained in a Reserves/Miscellaneous Department (3399).

|                                    |                  | <u>Bı</u>  | ıdge | e <u>t</u> | <u>Actual</u> |            |    |            |    |                  |    |                             |                               |  |
|------------------------------------|------------------|------------|------|------------|---------------|------------|----|------------|----|------------------|----|-----------------------------|-------------------------------|--|
| <u>Title</u>                       | <u>FY - 2023</u> |            |      | FY - 2024  |               | Prior FY's |    | FY - 2023  |    | <u>FY - 2024</u> | I  | Expensed Since<br>Inception | % of Expenditures<br>by Dept. |  |
| Road Projects - Dept. 3301         | \$               | 27,181,217 | \$   | 29,749,426 | \$            | 9,137,848  | \$ | 7,598,558  | \$ | 1,600,616        | \$ | 18,337,021                  | 42%                           |  |
| Public Safety Projects - Dept 3302 | \$               | 1,705,171  | \$   | 825,449    | \$            | 8,725,634  | \$ | 177,087    | \$ | 270,374          | \$ | 9,173,094                   | 21%                           |  |
| Stormwater Projects - Dept 3303    | \$               | 9,689,214  | \$   | 5,616,342  | \$            | 5,842,001  | \$ | 2,772,571  | \$ | 47,887           | \$ | 8,662,459                   | 20%                           |  |
| Debt Service - Dept 3398           | \$               | 4,104,200  | \$   | 4,233,507  | \$            | 2,989,274  | \$ | 4,104,200  | \$ | 705,585          | \$ | 7,799,059                   | 18%                           |  |
| Reserves/Miscellaneous - Dept 3399 | \$               | 22,910,300 | \$   | 23,874,427 | \$            | -          | \$ | -          | \$ | -                | \$ | -                           | 0%                            |  |
| Total Expenditures                 | \$               | 65,590,102 | \$   | 64,299,151 | \$            | 26,694,757 | \$ | 14,652,415 | \$ | 2,624,461        | \$ | 43,971,633                  | 100%                          |  |