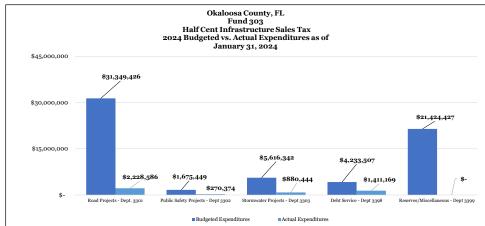

## **Expenditure Data**

Sales Tax Expenditure Budget: Use of the sales tax revenues are accounted for in four primary departments, Road Projects (3301), Public Safety Projects (3302), Stormwater Projects (3303), and Debt Service (3398). In addition, budgeted revenues not yet dedicated to a specific project are maintained in a Reserves/Miscellaneous Department (3399).

|                                    |                  | <u>Bı</u>  | ıdge | e <u>t</u> | <u>Actual</u> |            |    |            |    |                  |    |                             |                               |  |
|------------------------------------|------------------|------------|------|------------|---------------|------------|----|------------|----|------------------|----|-----------------------------|-------------------------------|--|
| <u>Title</u>                       | <u>FY - 2023</u> |            |      | FY - 2024  |               | Prior FY's |    | FY - 2023  |    | <u>FY - 2024</u> | I  | Expensed Since<br>Inception | % of Expenditures<br>by Dept. |  |
| Road Projects - Dept. 3301         | \$               | 27,181,217 | \$   | 31,349,426 | \$            | 9,137,848  | \$ | 7,598,558  | \$ | 2,228,586        | \$ | 18,964,991                  | 41%                           |  |
| Public Safety Projects - Dept 3302 | \$               | 1,705,171  | \$   | 1,675,449  | \$            | 8,725,634  | \$ | 695,110    | \$ | 270,374          | \$ | 9,691,118                   | 21%                           |  |
| Stormwater Projects - Dept 3303    | \$               | 9,689,214  | \$   | 5,616,342  | \$            | 5,842,001  | \$ | 2,772,571  | \$ | 880,444          | \$ | 9,495,017                   | 20%                           |  |
| Debt Service - Dept 3398           | \$               | 4,104,200  | \$   | 4,233,507  | \$            | 2,989,274  | \$ | 4,104,200  | \$ | 1,411,169        | \$ | 8,504,643                   | 18%                           |  |
| Reserves/Miscellaneous - Dept 3399 | \$               | 22,910,300 | \$   | 21,424,427 | \$            | -          | \$ | -          | \$ | -                | \$ | -                           | 0%                            |  |
| Total Expenditures                 | \$               | 65,590,102 | \$   | 64,299,151 | \$            | 26,694,757 | \$ | 15,170,439 | \$ | 4,790,574        | \$ | 46,655,769                  | 100%                          |  |