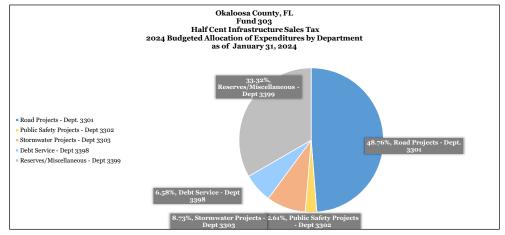

## **Expenditure Data**

Sales Tax Expenditure Budget: Use of the sales tax revenues are accounted for in four primary departments, Road Projects (3301), Public Safety Projects (3302), Stormwater Projects (3303), and Debt Service (3398). In addition, budgeted revenues not yet dedicated to a specific project are maintained in a Reserves/Miscellaneous Department (3399).

|                                    |                  | <u>Bı</u>  | ıdge | e <u>t</u> | <u>Actual</u> |            |    |            |    |                  |    |                             |                               |  |
|------------------------------------|------------------|------------|------|------------|---------------|------------|----|------------|----|------------------|----|-----------------------------|-------------------------------|--|
| <u>Title</u>                       | <u>FY - 2023</u> |            |      | FY - 2024  |               | Prior FY's |    | FY - 2023  |    | <u>FY - 2024</u> | I  | Expensed Since<br>Inception | % of Expenditures<br>by Dept. |  |
| Road Projects - Dept. 3301         | \$               | 27,181,217 | \$   | 31,349,426 | \$            | 9,137,848  | \$ | 7,598,558  | \$ | 2,228,586        | \$ | 18,964,991                  | 41%                           |  |
| Public Safety Projects - Dept 3302 | \$               | 1,705,171  | \$   | 1,675,449  | \$            | 8,725,634  | \$ | 695,110    | \$ | 270,374          | \$ | 9,691,118                   | 21%                           |  |
| Stormwater Projects - Dept 3303    | \$               | 9,689,214  | \$   | 5,616,342  | \$            | 5,842,001  | \$ | 2,772,571  | \$ | 880,444          | \$ | 9,495,017                   | 20%                           |  |
| Debt Service - Dept 3398           | \$               | 4,104,200  | \$   | 4,233,507  | \$            | 2,989,274  | \$ | 4,104,200  | \$ | 1,411,169        | \$ | 8,504,643                   | 18%                           |  |
| Reserves/Miscellaneous - Dept 3399 | \$               | 22,910,300 | \$   | 21,424,427 | \$            | -          | \$ | -          | \$ | -                | \$ | -                           | 0%                            |  |
| Total Expenditures                 | \$               | 65,590,102 | \$   | 64,299,151 | \$            | 26,694,757 | \$ | 15,170,439 | \$ | 4,790,574        | \$ | 46,655,769                  | 100%                          |  |