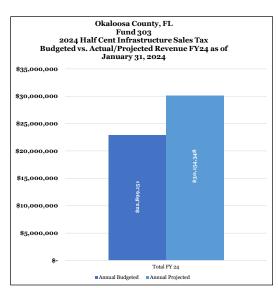

|                            | <u>Budget</u> |            |    |            |    |            | <u>Actu</u>      | <u>Projection</u> |                   |      |                  |    |                |
|----------------------------|---------------|------------|----|------------|----|------------|------------------|-------------------|-------------------|------|------------------|----|----------------|
|                            |               | FY - 2023  |    | FY - 2024  |    | Prior FY's | FY - 2023        | FY - 2024         | Rec'd to Date     | FY24 | Actual/Projected | Ac | tual/Projected |
| Surtax Receipts            |               | 20,403,384 | \$ | 22,749,151 |    | 69,852,264 | \$<br>22,004,325 | \$<br>5,668,135   | \$<br>97,524,724  | \$   | 30,154,348       | \$ | 122,010,937    |
| Interest Earned            | \$            | -          | \$ | 150,000    | \$ | 578,470    | \$<br>1,514,112  | \$<br>642,059     | \$<br>2,734,640   |      |                  | \$ | 2,734,640      |
| Carry Forward - Prior Year | \$            | 43,247,818 | \$ | 41,400,000 |    |            |                  |                   |                   |      |                  |    |                |
| Total Revenue              | \$            | 63,651,202 | \$ | 64,299,151 | \$ | 70,430,734 | \$<br>23,518,437 | \$<br>6,310,194   | \$<br>100,259,365 | \$   | 30,154,348       | \$ | 124,745,577    |

Actual/Projected Revenue \$ 124,745,577

Actual Expensed \$ 46,655,769

Total Remaining \$ 78,089,808

\*Oct, Jan, Apr & Jul projection includes quartertly distribution.