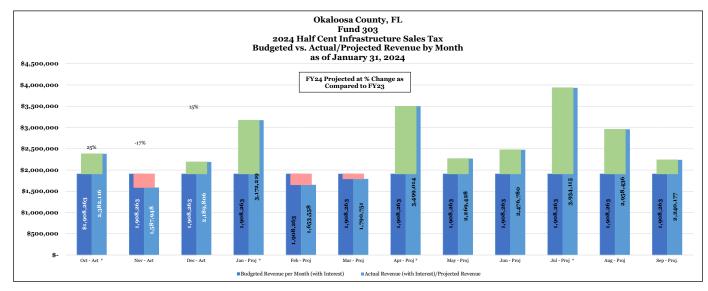

## Revenue Data

Sales Tax Revenue Budget: These funds are transferred to Okaloosa from the Florida Department of Revenue on or around the 25th of the month following collection including interest earned.

|                            | <u>Budget</u> |            |    |            |    |            | <u>Actu</u>      | <u>Projection</u> |                   |      |                  |    |                |
|----------------------------|---------------|------------|----|------------|----|------------|------------------|-------------------|-------------------|------|------------------|----|----------------|
|                            |               | FY - 2023  |    | FY - 2024  |    | Prior FY's | FY - 2023        | FY - 2024         | Rec'd to Date     | FY24 | Actual/Projected | Ac | tual/Projected |
| Surtax Receipts            |               | 20,403,384 | \$ | 22,749,151 |    | 69,852,264 | \$<br>22,004,325 | \$<br>5,668,135   | \$<br>97,524,724  | \$   | 30,154,348       | \$ | 122,010,937    |
| Interest Earned            | \$            | -          | \$ | 150,000    | \$ | 578,470    | \$<br>1,514,112  | \$<br>642,059     | \$<br>2,734,640   |      |                  | \$ | 2,734,640      |
| Carry Forward - Prior Year | \$            | 43,247,818 | \$ | 41,400,000 |    |            |                  |                   |                   |      |                  |    |                |
| Total Revenue              | \$            | 63,651,202 | \$ | 64,299,151 | \$ | 70,430,734 | \$<br>23,518,437 | \$<br>6,310,194   | \$<br>100,259,365 | \$   | 30,154,348       | \$ | 124,745,577    |

Actual/Projected Revenue \$ 124,745,577

Actual Expensed \$ 46,655,769

Total Remaining \$ 78,089,808

\*Oct, Jan, Apr & Jul projection includes quartertly distribution.