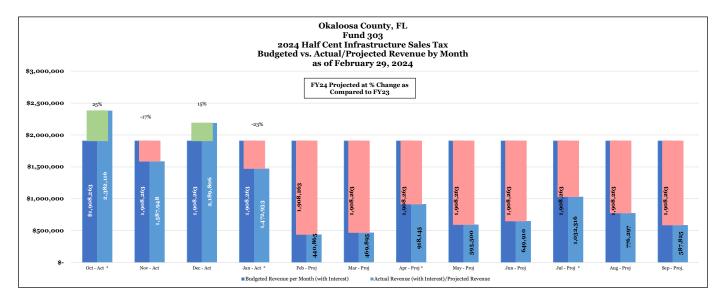

## Revenue Data

Sales Tax Revenue Budget: These funds are transferred to Okaloosa from the Florida Department of Revenue on or around the 25th of the month following collection including interest earned.

|                            | <u>Budget</u> |            |    |            |    |            | <u>Actu</u>      | <u>Projection</u> |                   |      |                  |    |                |
|----------------------------|---------------|------------|----|------------|----|------------|------------------|-------------------|-------------------|------|------------------|----|----------------|
|                            |               | FY - 2023  |    | FY - 2024  |    | Prior FY's | FY - 2023        | FY - 2024         | Rec'd to Date     | FY24 | Actual/Projected | Ac | tual/Projected |
| Surtax Receipts            |               | 20,403,384 | \$ | 22,749,151 | \$ | 69,852,264 | \$<br>22,004,325 | \$<br>6,990,765   | \$<br>98,847,353  | \$   | 13,103,574       | \$ | 104,960,163    |
| Interest Earned            | \$            | -          | \$ | 150,000    | \$ | 578,470    | \$<br>1,514,112  | \$<br>649,028     | \$<br>2,741,610   |      |                  | \$ | 2,741,610      |
| Carry Forward - Prior Year | \$            | 43,247,818 | \$ | 41,400,000 |    |            |                  |                   |                   |      |                  |    |                |
| Total Revenue              | \$            | 63,651,202 | \$ | 64,299,151 | \$ | 70,430,734 | \$<br>23,518,437 | \$<br>7,639,793   | \$<br>101,588,963 | \$   | 13,103,574       | \$ | 107,701,773    |

Actual/Projected \$ 107,701,773

Actual Expensed \$ 48,856,650

Total Remaining \$ 58,845,123

\*Oct, Jan, Apr & Jul projection includes quartertly distribution.