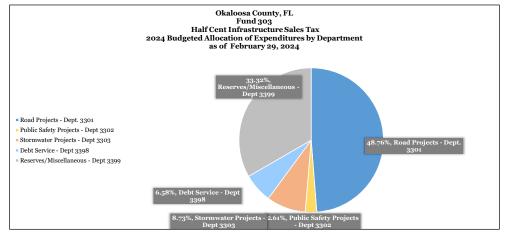

## **Expenditure Data**

Sales Tax Expenditure Budget: Use of the sales tax revenues are accounted for in four primary departments, Road Projects (3301), Public Safety Projects (3302), Stormwater Projects (3303), and Debt Service (3398). In addition, budgeted revenues not yet dedicated to a specific project are maintained in a Reserves/Miscellaneous Department (3399).

|                                    |                  | <u>B</u> 1 | ıdge | e <u>t</u> | <u>Actual</u> |            |    |            |    |                  |    |                            |                               |  |
|------------------------------------|------------------|------------|------|------------|---------------|------------|----|------------|----|------------------|----|----------------------------|-------------------------------|--|
| <u>Title</u>                       | <u>FY - 2023</u> |            |      | FY - 2024  |               | Prior FY's |    | FY - 2023  |    | <u>FY - 2024</u> | E  | xpensed Since<br>Inception | % of Expenditures<br>by Dept. |  |
| Road Projects - Dept. 3301         | \$               | 27,181,217 | \$   | 31,349,426 | \$            | 9,137,848  | \$ | 7,598,558  | \$ | 4,049,073        | \$ | 20,785,478                 | 43%                           |  |
| Public Safety Projects - Dept 3302 | \$               | 1,705,171  | \$   | 1,675,449  | \$            | 8,725,634  | \$ | 695,110    | \$ | 288,011          | \$ | 9,708,755                  | 20%                           |  |
| Stormwater Projects - Dept 3303    | \$               | 9,689,214  | \$   | 5,616,342  | \$            | 5,842,001  | \$ | 2,772,571  | \$ | 890,409          | \$ | 9,504,982                  | 19%                           |  |
| Debt Service - Dept 3398           | \$               | 4,104,200  | \$   | 4,233,507  | \$            | 2,989,274  | \$ | 4,104,200  | \$ | 1,763,961        | \$ | 8,857,435                  | 18%                           |  |
| Reserves/Miscellaneous - Dept 3399 | \$               | 22,910,300 | \$   | 21,424,427 | \$            | -          | \$ | -          | \$ | -                | \$ | -                          | 0%                            |  |
| Total Expenditures                 | \$               | 65,590,102 | \$   | 64,299,151 | \$            | 26,694,757 | \$ | 15,170,439 | \$ | 6,991,455        | \$ | 48,856,650                 | 100%                          |  |