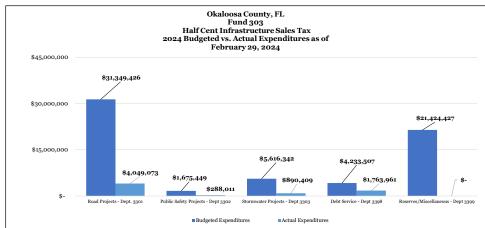

## **Expenditure Data**

Sales Tax Expenditure Budget: Use of the sales tax revenues are accounted for in four primary departments, Road Projects (3301), Public Safety Projects (3302), Stormwater Projects (3303), and Debt Service (3398). In addition, budgeted revenues not yet dedicated to a specific project are maintained in a Reserves/Miscellaneous Department (3399).

|                                    |                  | <u>B</u> 1 | ıdge | e <u>t</u> | <u>Actual</u> |            |    |            |    |                  |    |                            |                               |  |
|------------------------------------|------------------|------------|------|------------|---------------|------------|----|------------|----|------------------|----|----------------------------|-------------------------------|--|
| <u>Title</u>                       | <u>FY - 2023</u> |            |      | FY - 2024  |               | Prior FY's |    | FY - 2023  |    | <u>FY - 2024</u> | E  | xpensed Since<br>Inception | % of Expenditures<br>by Dept. |  |
| Road Projects - Dept. 3301         | \$               | 27,181,217 | \$   | 31,349,426 | \$            | 9,137,848  | \$ | 7,598,558  | \$ | 4,049,073        | \$ | 20,785,478                 | 43%                           |  |
| Public Safety Projects - Dept 3302 | \$               | 1,705,171  | \$   | 1,675,449  | \$            | 8,725,634  | \$ | 695,110    | \$ | 288,011          | \$ | 9,708,755                  | 20%                           |  |
| Stormwater Projects - Dept 3303    | \$               | 9,689,214  | \$   | 5,616,342  | \$            | 5,842,001  | \$ | 2,772,571  | \$ | 890,409          | \$ | 9,504,982                  | 19%                           |  |
| Debt Service - Dept 3398           | \$               | 4,104,200  | \$   | 4,233,507  | \$            | 2,989,274  | \$ | 4,104,200  | \$ | 1,763,961        | \$ | 8,857,435                  | 18%                           |  |
| Reserves/Miscellaneous - Dept 3399 | \$               | 22,910,300 | \$   | 21,424,427 | \$            | -          | \$ | -          | \$ | -                | \$ | -                          | 0%                            |  |
| Total Expenditures                 | \$               | 65,590,102 | \$   | 64,299,151 | \$            | 26,694,757 | \$ | 15,170,439 | \$ | 6,991,455        | \$ | 48,856,650                 | 100%                          |  |