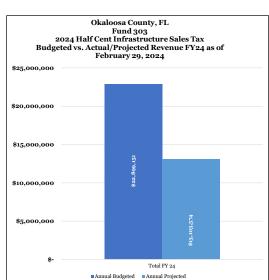

|                            | <u>Budget</u> |            |    |            |    |            | <u>Actu</u>      | <u>Projection</u> |                   |      |                  |    |                |
|----------------------------|---------------|------------|----|------------|----|------------|------------------|-------------------|-------------------|------|------------------|----|----------------|
|                            |               | FY - 2023  |    | FY - 2024  |    | Prior FY's | FY - 2023        | FY - 2024         | Rec'd to Date     | FY24 | Actual/Projected | Ac | tual/Projected |
| Surtax Receipts            |               | 20,403,384 | \$ | 22,749,151 | \$ | 69,852,264 | \$<br>22,004,325 | \$<br>6,990,765   | \$<br>98,847,353  | \$   | 13,103,574       | \$ | 104,960,163    |
| Interest Earned            | \$            | -          | \$ | 150,000    | \$ | 578,470    | \$<br>1,514,112  | \$<br>649,028     | \$<br>2,741,610   |      |                  | \$ | 2,741,610      |
| Carry Forward - Prior Year | \$            | 43,247,818 | \$ | 41,400,000 |    |            |                  |                   |                   |      |                  |    |                |
| Total Revenue              | \$            | 63,651,202 | \$ | 64,299,151 | \$ | 70,430,734 | \$<br>23,518,437 | \$<br>7,639,793   | \$<br>101,588,963 | \$   | 13,103,574       | \$ | 107,701,773    |

Actual/Projected \$ 107,701,773

Actual Expensed \$ 48,856,650

Total Remaining \$ 58,845,123

\*Oct, Jan, Apr & Jul projection includes quartertly distribution.