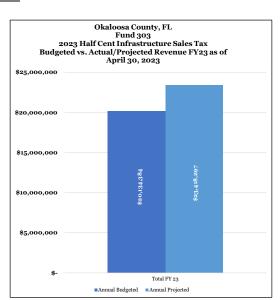

|                            | <u>Budget</u> |            |    |            |    |            | <u>Projection</u> |                  |                  |      |                  |    |                |
|----------------------------|---------------|------------|----|------------|----|------------|-------------------|------------------|------------------|------|------------------|----|----------------|
|                            |               | FY - 2022  |    | FY - 2023  |    | Prior FY's | <u>FY - 2022</u>  | FY - 2023        | Rec'd to Date    | FY23 | Actual/Projected | Ac | tual/Projected |
| Surtax Receipts            | \$            | 19,378,400 | \$ | 20,049,384 | \$ | 48,082,422 | \$<br>21,769,843  | \$<br>9,584,976  | \$<br>79,437,240 | \$   | 23,418,297       | \$ | 93,270,562     |
| Interest Earned            | \$            | -          | \$ | 85,000     | \$ | 342,026    | \$<br>236,444     | \$<br>737,266    | \$<br>1,315,735  |      |                  | \$ | 1,315,735      |
| Carry Forward - Prior Year | \$            | 30,868,251 | \$ | 30,868,251 |    |            |                   |                  |                  |      |                  |    |                |
| Total Revenue              | \$            | 50,246,651 | \$ | 51,002,635 | \$ | 48,424,447 | \$<br>22,006,287  | \$<br>10,322,241 | \$<br>80,752,975 | \$   | 23,418,297       | \$ | 94,586,297     |

Actual/Projected \$ 94,586,297

Actual Expensed \$ 32,832,668

Total Remaining \$ 61,753,629

\*Oct, Jan, Apr & Jul projection includes quartertly distribution.