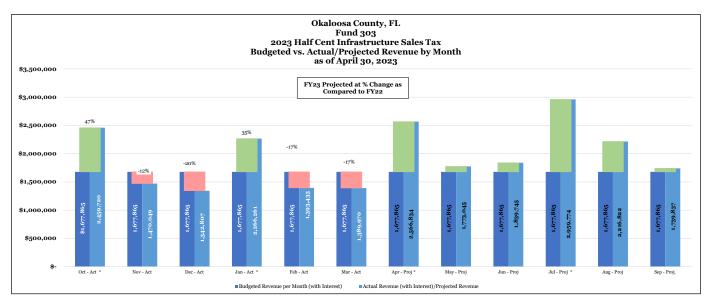

## Revenue Data

Sales Tax Revenue Budget: These funds are transferred to Okaloosa from the Florida Department of Revenue on or around the 25th of the month following collection including interest earned.

|                            | <u>Budget</u> |            |    |            |    |            | <u>Projection</u> |                  |                  |      |                  |    |                |
|----------------------------|---------------|------------|----|------------|----|------------|-------------------|------------------|------------------|------|------------------|----|----------------|
|                            |               | FY - 2022  |    | FY - 2023  |    | Prior FY's | <u>FY - 2022</u>  | FY - 2023        | Rec'd to Date    | FY23 | Actual/Projected | Ac | tual/Projected |
| Surtax Receipts            | \$            | 19,378,400 | \$ | 20,049,384 | \$ | 48,082,422 | \$<br>21,769,843  | \$<br>9,584,976  | \$<br>79,437,240 | \$   | 23,418,297       | \$ | 93,270,562     |
| Interest Earned            | \$            | -          | \$ | 85,000     | \$ | 342,026    | \$<br>236,444     | \$<br>737,266    | \$<br>1,315,735  |      |                  | \$ | 1,315,735      |
| Carry Forward - Prior Year | \$            | 30,868,251 | \$ | 30,868,251 |    |            |                   |                  |                  |      |                  |    |                |
| Total Revenue              | \$            | 50,246,651 | \$ | 51,002,635 | \$ | 48,424,447 | \$<br>22,006,287  | \$<br>10,322,241 | \$<br>80,752,975 | \$   | 23,418,297       | \$ | 94,586,297     |

Actual/Projected \$ 94,586,297

Actual Expensed \$ 32,832,668

Total Remaining \$ 61,753,629

\*Oct, Jan, Apr & Jul projection includes quartertly distribution.