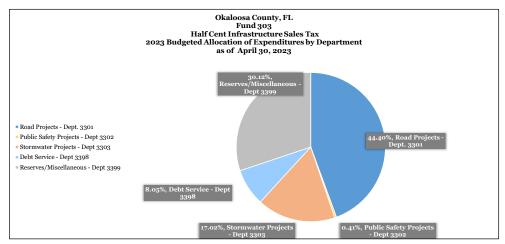

## **Expenditure Data**

Sales Tax Expenditure Budget: Use of the sales tax revenues are accounted for in four primary departments, Road Projects (3301), Public Safety Projects (3302), Stormwater Projects (3303), and Debt Service (3398). In addition, budgeted revenues not yet dedicated to a specific project are maintained in a Reserves/Miscellaneous Department (3399).

| [                                  |           | <u>B</u> 1 | ıdge | e <u>t</u> | <u>Actual</u> |            |    |           |    |           |    |                             |                               |  |
|------------------------------------|-----------|------------|------|------------|---------------|------------|----|-----------|----|-----------|----|-----------------------------|-------------------------------|--|
| <u>Title</u>                       | FY - 2022 |            |      | FY - 2023  |               | Prior FY's |    | FY - 2022 |    | FY - 2023 |    | Expensed Since<br>Inception | % of Expenditures<br>by Dept. |  |
| Road Projects - Dept. 3301         | \$        | 13,665,266 | \$   | 22,644,777 | \$            | 5,691,773  | \$ | 3,446,075 | \$ | 2,359,421 | \$ | 11,497,268                  | 35%                           |  |
| Public Safety Projects - Dept 3302 | \$        | 337,783    | \$   | 209,884    | \$            | 8,738,920  | \$ | (13,286)  | \$ | 177,087   | \$ | 8,902,720                   | 27%                           |  |
| Stormwater Projects - Dept 3303    | \$        | 5,261,652  | \$   | 8,682,114  | \$            | 1,748,313  | \$ | 4,093,688 | \$ | 1,207,287 | \$ | 7,049,288                   | 21%                           |  |
| Debt Service - Dept 3398           | \$        | 1,274,878  | \$   | 4,104,200  | \$            | 1,714,396  | \$ | 1,274,878 | \$ | 2,394,117 | \$ | 5,383,391                   | 16%                           |  |
| Reserves/Miscellaneous - Dept 3399 | \$        | 29,707,072 | \$   | 15,361,660 | \$            | -          | \$ | -         | \$ | -         | \$ | -                           | 0%                            |  |
| Total Expenditures                 | \$        | 50,246,651 | \$   | 51,002,635 | \$            | 17,893,402 | \$ | 8,801,355 | \$ | 6,137,912 | \$ | 32,832,668                  | 100%                          |  |