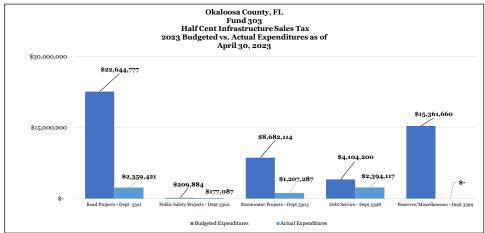

## **Expenditure Data**

Sales Tax Expenditure Budget: Use of the sales tax revenues are accounted for in four primary departments, Road Projects (3301), Public Safety Projects (3302), Stormwater Projects (3303), and Debt Service (3398). In addition, budgeted revenues not yet dedicated to a specific project are maintained in a Reserves/Miscellaneous Department (3399).

| [                                  |           | <u>B</u> 1 | ıdge | e <u>t</u> | <u>Actual</u> |            |    |           |    |           |    |                             |                               |  |
|------------------------------------|-----------|------------|------|------------|---------------|------------|----|-----------|----|-----------|----|-----------------------------|-------------------------------|--|
| <u>Title</u>                       | FY - 2022 |            |      | FY - 2023  |               | Prior FY's |    | FY - 2022 |    | FY - 2023 |    | Expensed Since<br>Inception | % of Expenditures<br>by Dept. |  |
| Road Projects - Dept. 3301         | \$        | 13,665,266 | \$   | 22,644,777 | \$            | 5,691,773  | \$ | 3,446,075 | \$ | 2,359,421 | \$ | 11,497,268                  | 35%                           |  |
| Public Safety Projects - Dept 3302 | \$        | 337,783    | \$   | 209,884    | \$            | 8,738,920  | \$ | (13,286)  | \$ | 177,087   | \$ | 8,902,720                   | 27%                           |  |
| Stormwater Projects - Dept 3303    | \$        | 5,261,652  | \$   | 8,682,114  | \$            | 1,748,313  | \$ | 4,093,688 | \$ | 1,207,287 | \$ | 7,049,288                   | 21%                           |  |
| Debt Service - Dept 3398           | \$        | 1,274,878  | \$   | 4,104,200  | \$            | 1,714,396  | \$ | 1,274,878 | \$ | 2,394,117 | \$ | 5,383,391                   | 16%                           |  |
| Reserves/Miscellaneous - Dept 3399 | \$        | 29,707,072 | \$   | 15,361,660 | \$            | -          | \$ | -         | \$ | -         | \$ | -                           | 0%                            |  |
| Total Expenditures                 | \$        | 50,246,651 | \$   | 51,002,635 | \$            | 17,893,402 | \$ | 8,801,355 | \$ | 6,137,912 | \$ | 32,832,668                  | 100%                          |  |